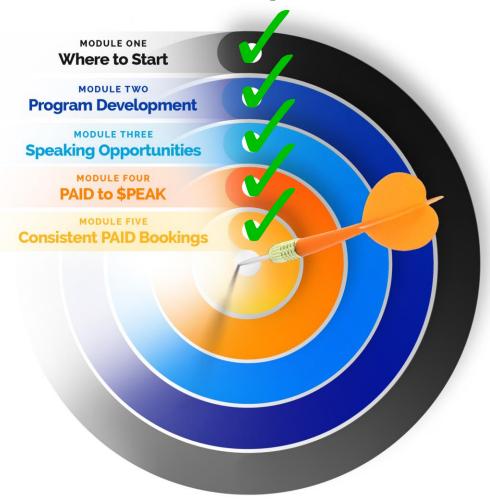

#### PAID to \$PEAK

Dr.KEVIN<sup>c</sup>Snyder

... teaching speakers how to build a successful, PAID speaking business!