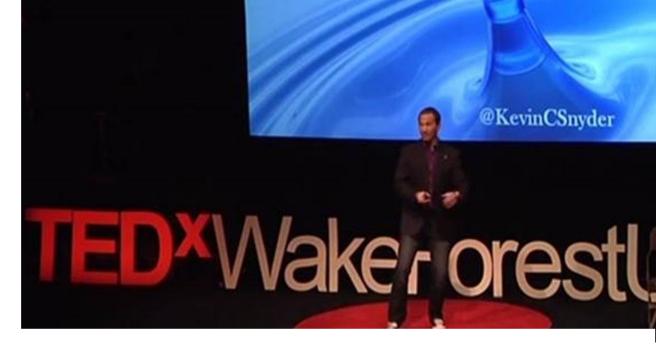

## TED X Waker orestly

Recovery from depression, eating disorder and sexual assault as a male | Kevin Snyder | TEDxCapeMay

**Dr.KEVIN** Snyder

Pure Vulnerability.com