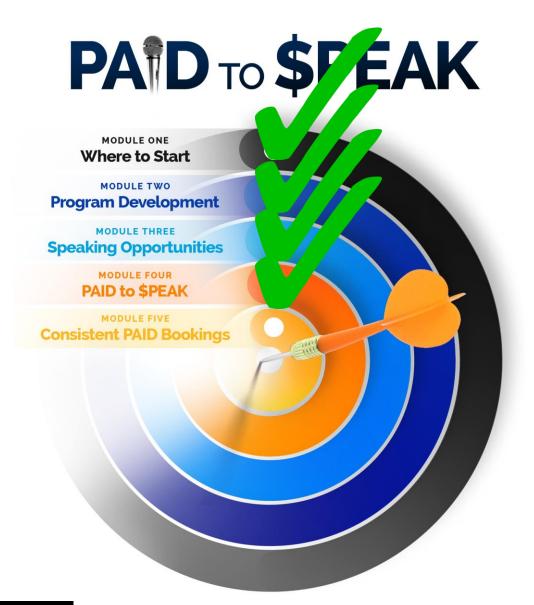

#### PAID to \$PEAK

Dr.KEVIN<sup>c</sup>Snyder

... teaching speakers how to build a successful, PAID speaking business!