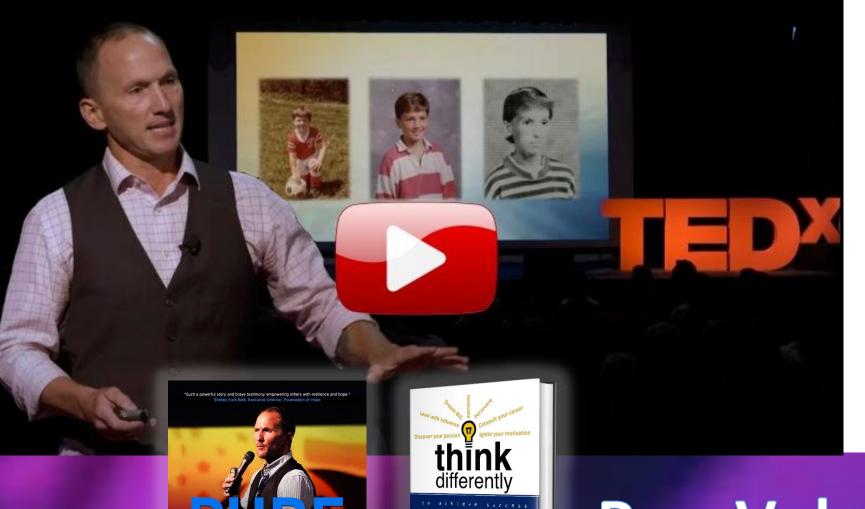

Western Kentucky University

William Peace University

Wingate University

Worcester Polytechnic Institute

"Such a powerful story and brave testimony empowering others with resilience and hope." Shelley Eure Belk, Executive Director, Foundation of Hope **VULNERABILITY** ... a powerfully authentic and uplifting recovery through mental illness, reframing trauma and the journey to find wellbeing, belonging and hope **Dr.KEVIN**<sup>c</sup>Snyder

## TED X Waker orestly

Recovery from depression, eating disorder and sexual assault as a male | Kevin Snyder | TEDxCapeMay

**Dr.KEVIN** Snyder

Pure Vulnerability.com